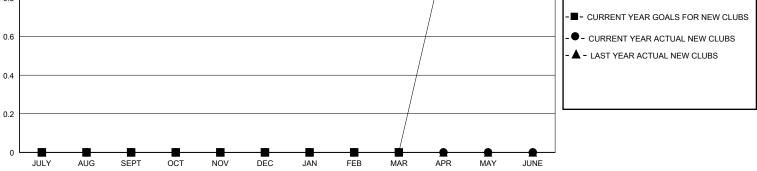

## MONTHLY MEMBERSHIP PROGRESS REPORT

District C 1

Results as of: 2/29/2024

| GMT:          |               | LOC         | ATION ALBERTA  |                       |                        |                         | GMT CA                                             |  |  |
|---------------|---------------|-------------|----------------|-----------------------|------------------------|-------------------------|----------------------------------------------------|--|--|
| Clubs         |               |             |                | Members               |                        |                         |                                                    |  |  |
|               | RESULTS FOR   | R 2023-2024 |                | RESULTS FOR 2023-2024 |                        |                         |                                                    |  |  |
| QUARTER       | NEW CLUB GOAL | NEW CLUBS   | DROPPED CLUBS  | QUARTER               | BER GROWTH NET<br>GOAL | MEMBER GROWTH<br>ACTUAL | DROPPED<br>MEMBERS ACTUAL<br>(including transfers) |  |  |
| JULY/AUG/SEPT | 0             | 0           | 0              | JULY/AUG/SEPT         | 20                     | 24                      | 41                                                 |  |  |
| OCT/NOV/DEC   | 0             | 0           | 1              | OCT/NOV/DEC           | 30                     | 33                      | 52                                                 |  |  |
| JAN/FEB/MAR   | 0             | 0           | 0              | JAN/FEB/MAR           | 30                     | 43                      | 25                                                 |  |  |
| APR/MAY/JUNE  | 1             | 0           | 0              | APR/MAY/JUNE          | 30                     | 0                       | 0                                                  |  |  |
| 0.8           | GOALS         | AND ACTUA   | L NEW CLUBS CI | JMULATIVE             |                        | [                       |                                                    |  |  |

| DROPPED CLUBS: 1             |     | 31 CLUBS OF 89 ADDED 1 OR MORE<br>NEW MEMBERS | GENDER DISTRIBUTION<br>MALE 979 (61.69%) |              |     |
|------------------------------|-----|-----------------------------------------------|------------------------------------------|--------------|-----|
| DROPPED MEMBERS              |     |                                               | FEMALE                                   | 608 (38.31%) |     |
| DECEASED                     | 24  | CLICK HERE FOR CUMULATIVE                     | TOTAL FAMILY UNIT MEMBERS                |              | 319 |
| CLUB CANCELLED 0<br>OTHER 94 |     | MEMBERSHIP DATA                               | FAMILY MEMBERS PAYING HALF               |              | 161 |
| TOTAL                        | 118 |                                               | 0013                                     |              |     |