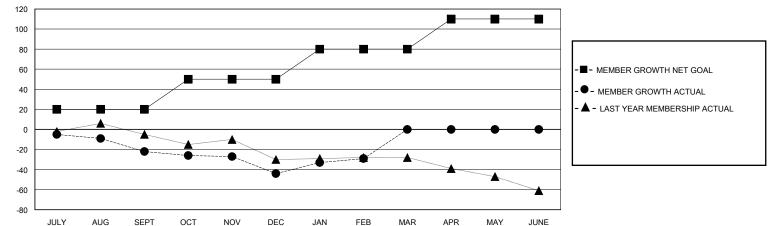

## MONTHLY MEMBERSHIP PROGRESS REPORT

District C 1

Results as of: 2/29/2024

| GMT:          |               | LOC         | ATION ALBERTA  |                       |                        |                         | GMT CA                                             |  |  |
|---------------|---------------|-------------|----------------|-----------------------|------------------------|-------------------------|----------------------------------------------------|--|--|
| Clubs         |               |             |                | Members               |                        |                         |                                                    |  |  |
|               | RESULTS FOR   | R 2023-2024 |                | RESULTS FOR 2023-2024 |                        |                         |                                                    |  |  |
| QUARTER       | NEW CLUB GOAL | NEW CLUBS   | DROPPED CLUBS  | QUARTER               | BER GROWTH NET<br>GOAL | MEMBER GROWTH<br>ACTUAL | DROPPED<br>MEMBERS ACTUAL<br>(including transfers) |  |  |
| JULY/AUG/SEPT | 0             | 0           | 0              | JULY/AUG/SEPT         | 20                     | 24                      | 41                                                 |  |  |
| OCT/NOV/DEC   | 0             | 0           | 1              | OCT/NOV/DEC           | 30                     | 33                      | 52                                                 |  |  |
| JAN/FEB/MAR   | 0             | 0           | 0              | JAN/FEB/MAR           | 30                     | 43                      | 25                                                 |  |  |
| APR/MAY/JUNE  | 1             | 0           | 0              | APR/MAY/JUNE          | 30                     | 0                       | 0                                                  |  |  |
| 0.8           | GOALS         | AND ACTUA   | L NEW CLUBS CI | JMULATIVE             |                        | [                       |                                                    |  |  |